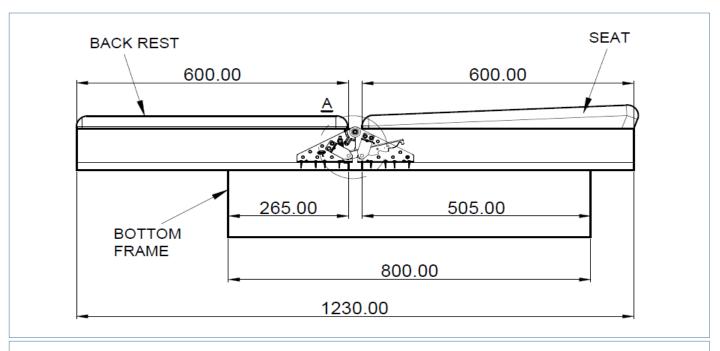

## **FEATURES:**

- Specially designed Sofa cum bed fitting click 2 to convert your sofa into recliner sofa or bed.
- 2-Position Reclining Angle
- Max. back rest size 600 x 1830mm & Max. seat size 600 x 1830mm
- Finish: Zinc plated yellow