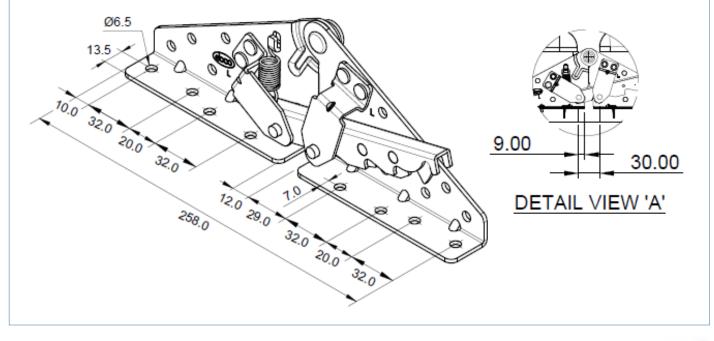

## **FEATURES:**

- Specially designed Sofa cum bed fitting click 2 to convert your sofa into recliner sofa or bed.
- 2-Position Reclining Angle
- Max. back rest size 600 x 1830mm & Max. seat size 600 x 1830mm
- Finish: Zinc plated yellow