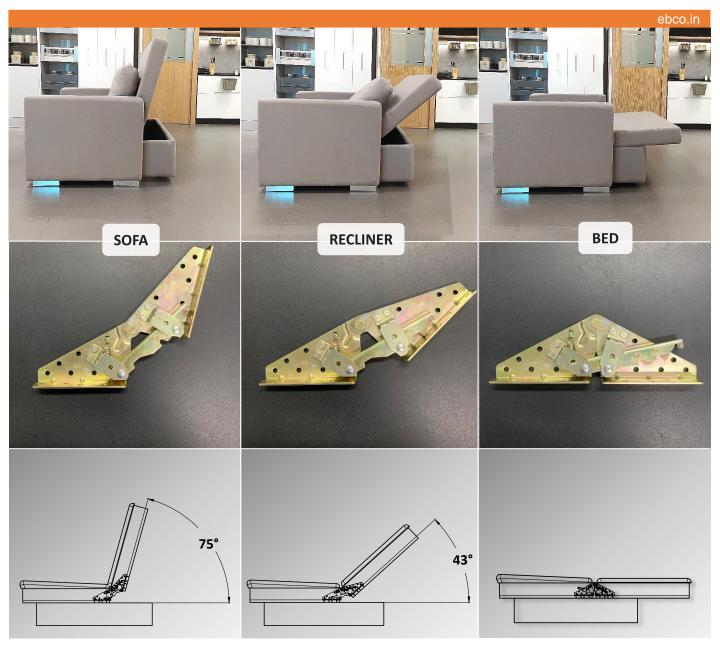

## **FEATURES:**

- Specially designed Sofa cum bed fitting click 2 to convert your sofa into recliner sofa or bed.
- 2-Position Reclining Angle
- Max. back rest size 600 x 1830mm & Max. seat size 600 x 1830mm
- Finish: Zinc plated yellow